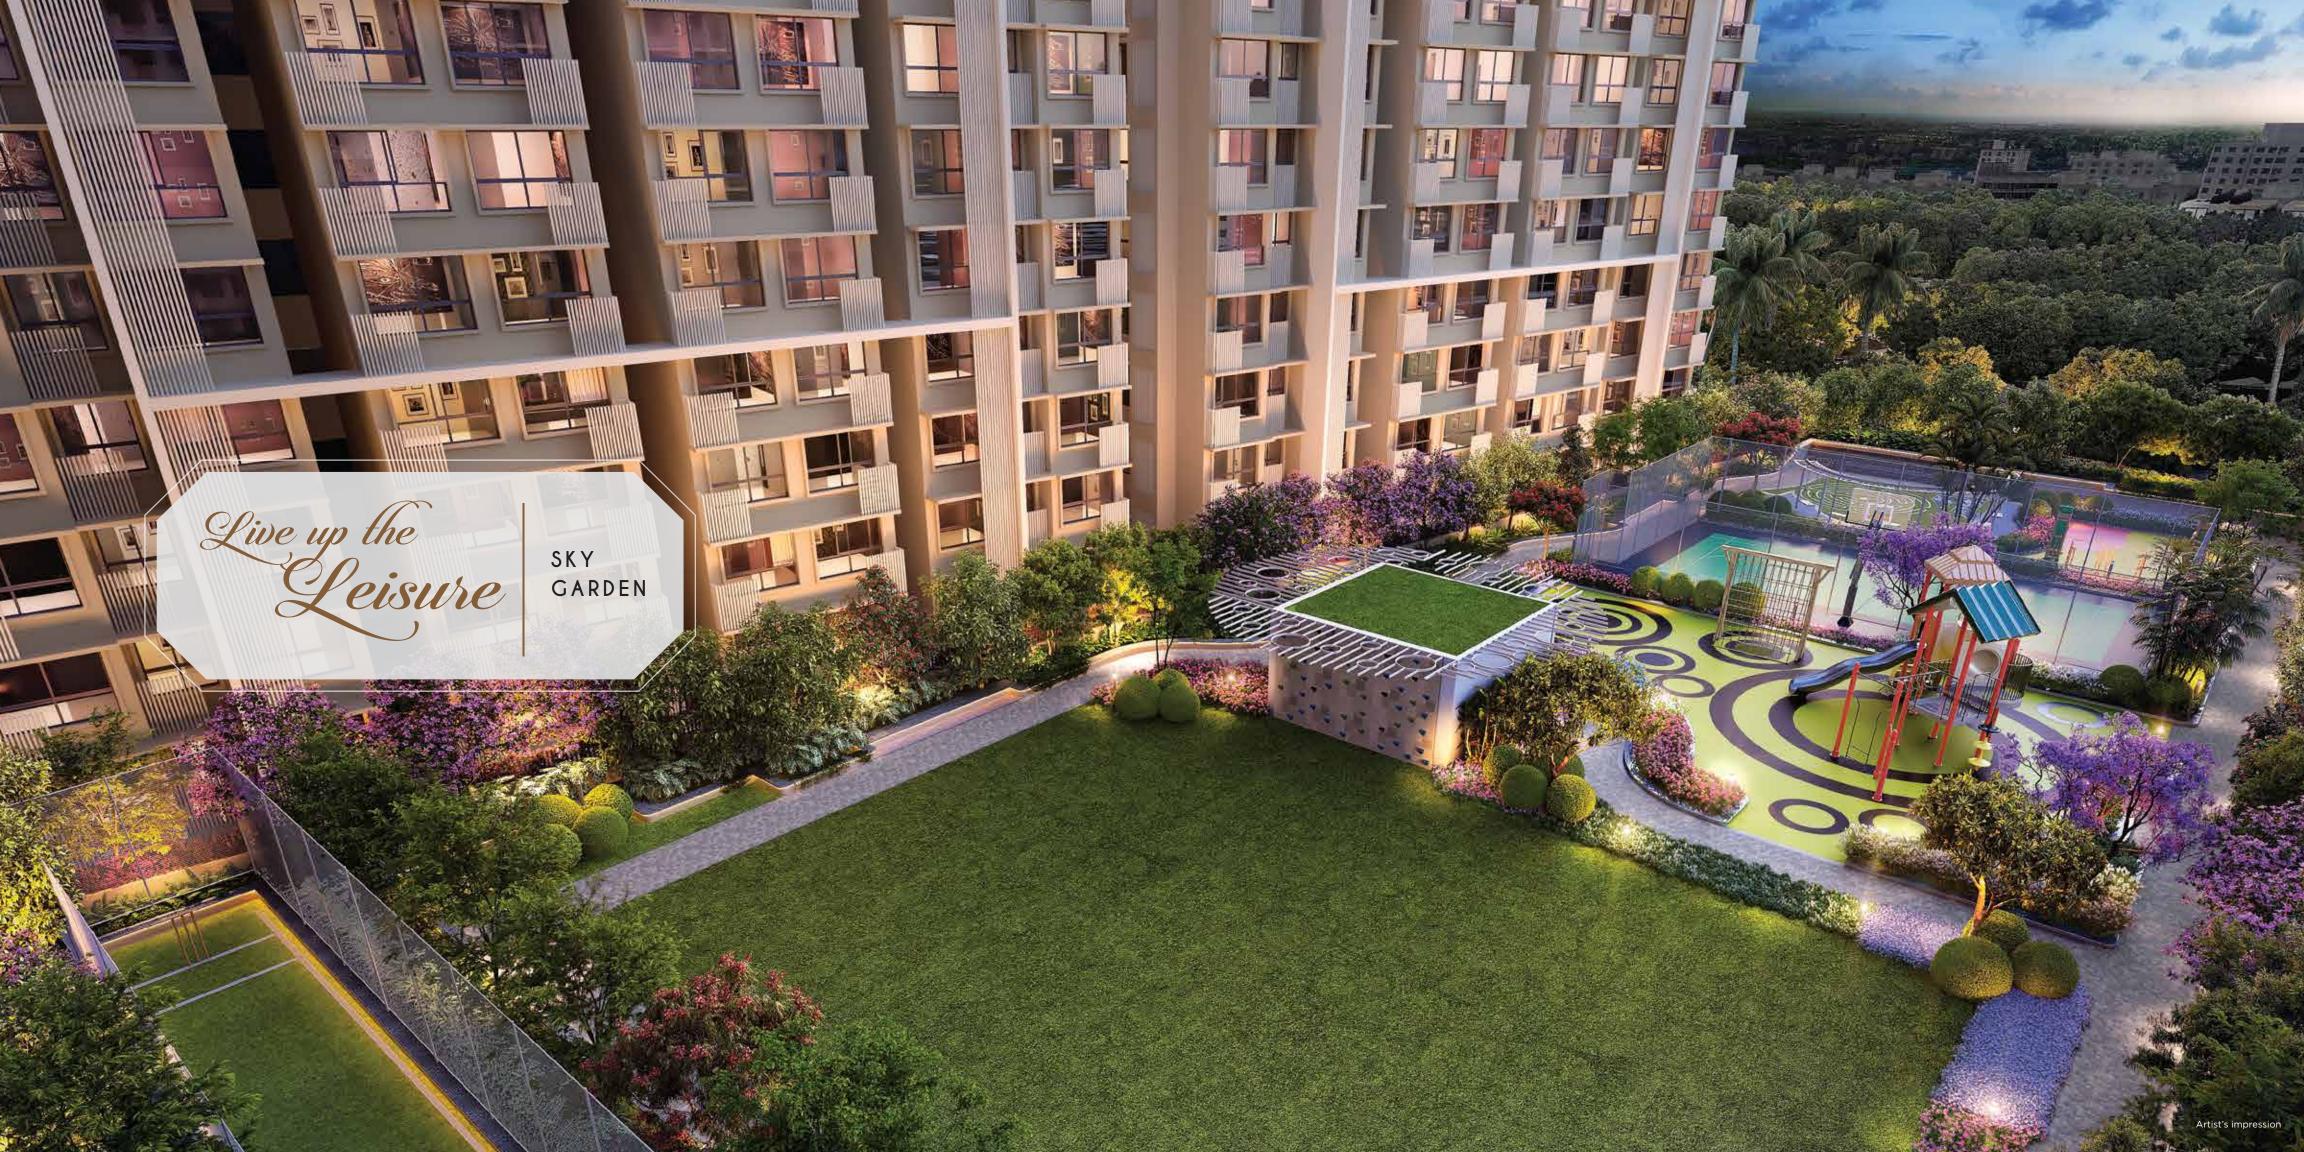

### Knowing your CAbade better.

- 1 Main Entry
- 2 Kids' Playground
- 3 Sky Garden Entrance
- 4 Box Cricket
- 5 Garden Area
- 6 Kids' Play Area
- 6 Klus Play Area
- 7 Multi-purpose Court
- 8 Open Air Gym
- 9 Swing Plaza
- 10 Reflexology Path
- 11 Open Air Theatre
- 12 Elevated Jogging Track
- 13 Senior Citizen Area

- 14 All Weather Indoor Swimming Pool
- 15 Kids' Pool
- 16 Laundromat
- 17 Salon & Spa
- 18 Convenience Store
- 19 Indoor Games Room
- 20 Multi-purpose Hall
- 21 Gymnasium
- 22 Library
- 23 Crèche
- 24 Healthcare Centre

OUTDOOR AMENITIES

ES 💮

INDOOR AMENITIES