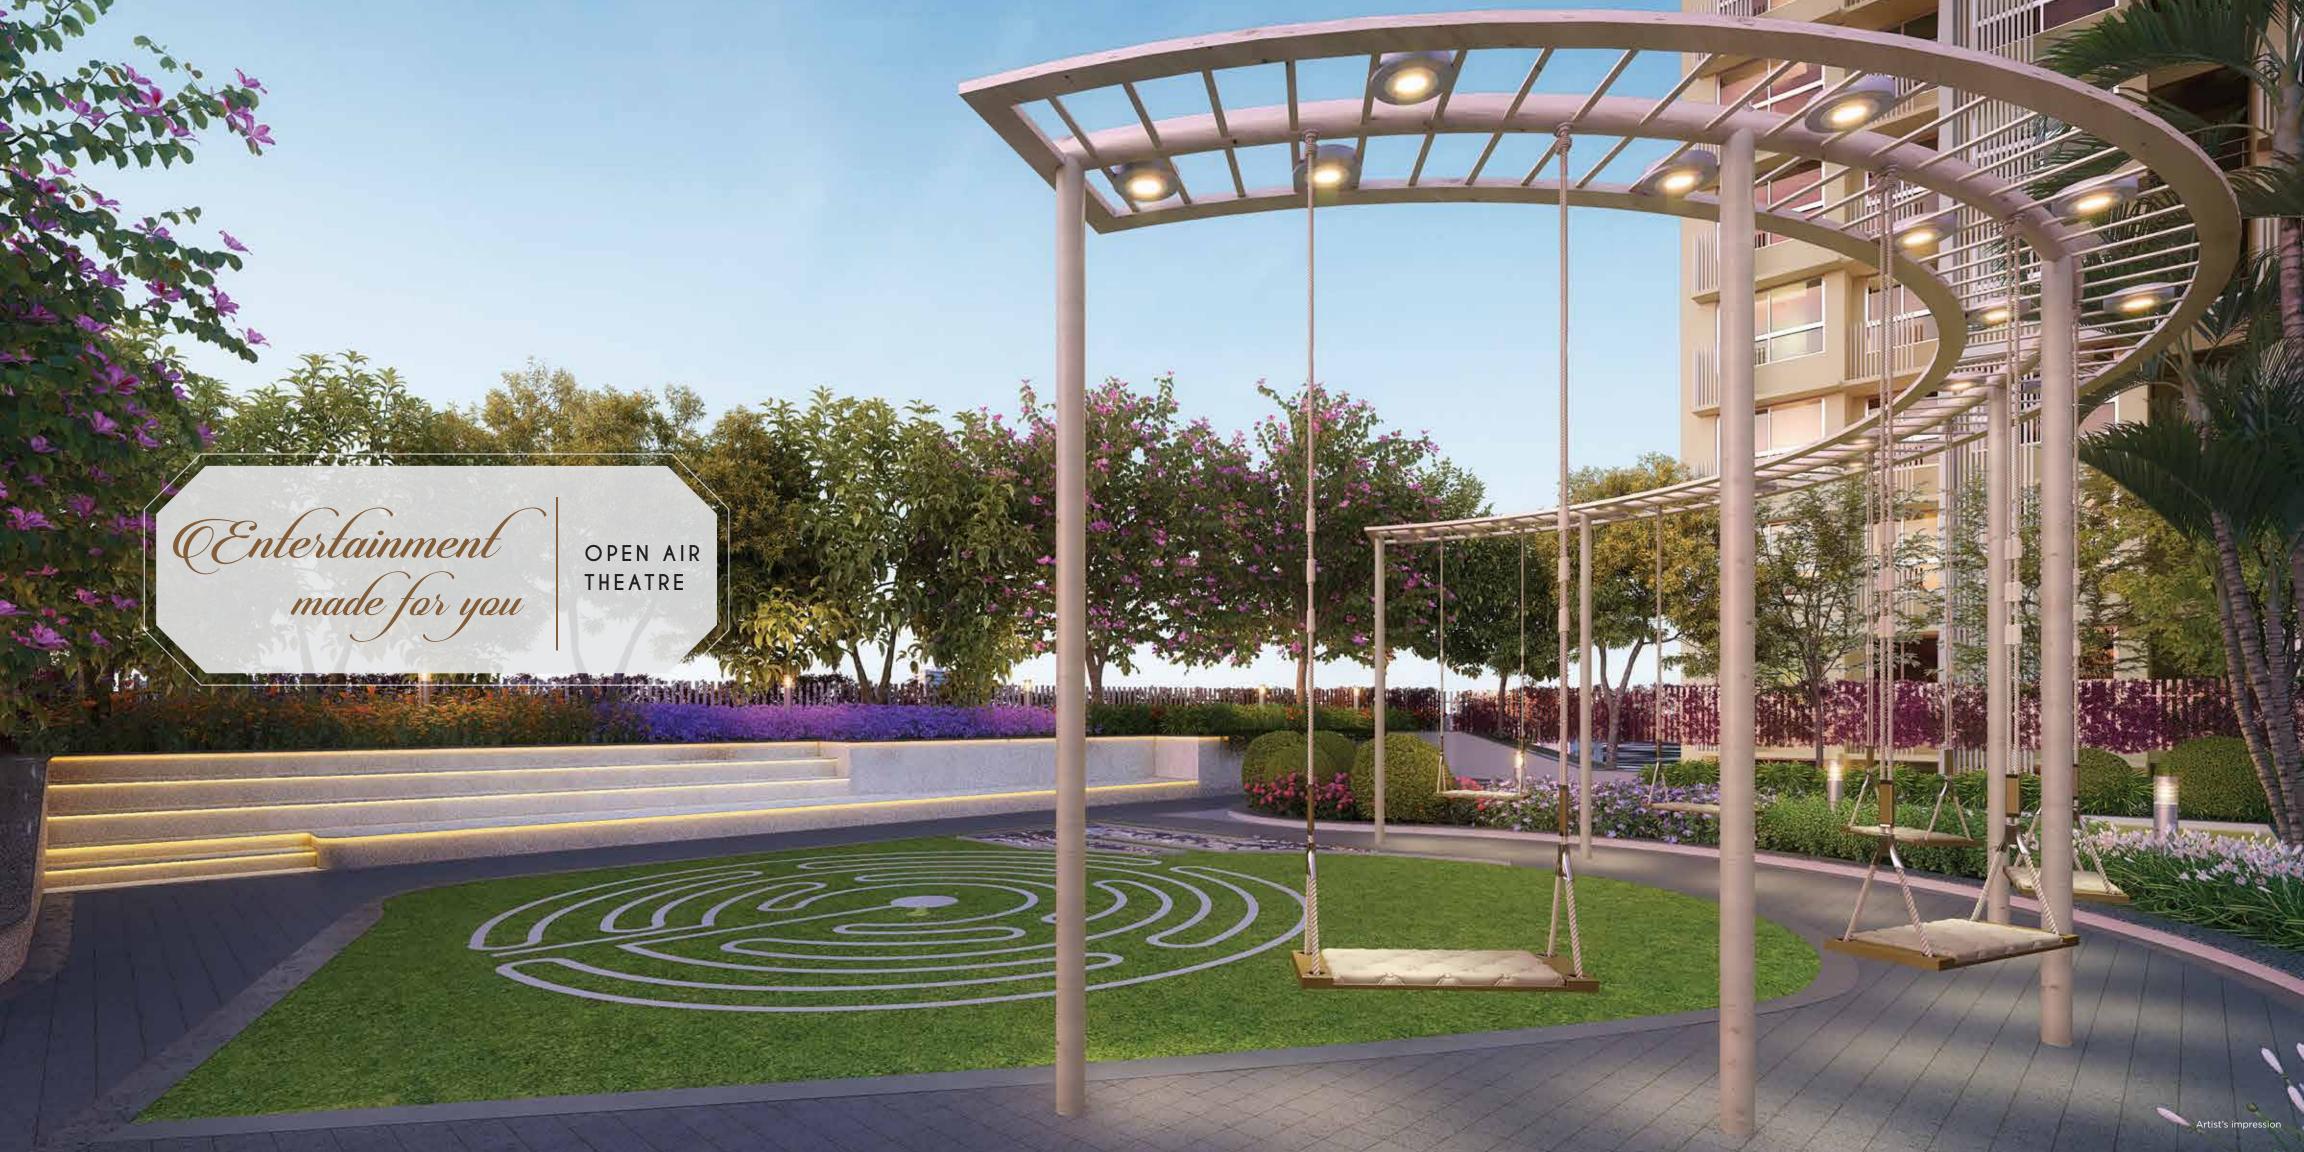

### Knowing your CAbade better.

- 1 Main Entry
- 2 Kids' Playground
- 3 Sky Garden Entrance
- 4 Box Cricket
- 5 Garden Area
- 6 Kids' Play Area
- 6 Klus Play Area
- 7 Multi-purpose Court
- 8 Open Air Gym
- 9 Swing Plaza
- 10 Reflexology Path
- 11 Open Air Theatre
- 12 Elevated Jogging Track
- 13 Senior Citizen Area

- 14 All Weather Indoor Swimming Pool
- 15 Kids' Pool
- 16 Laundromat
- 17 Salon & Spa
- 18 Convenience Store
- 19 Indoor Games Room
- 20 Multi-purpose Hall
- 21 Gymnasium
- 22 Library
- 23 Crèche
- 24 Healthcare Centre

OUTDOOR AMENITIES

ES 💮

INDOOR AMENITIES